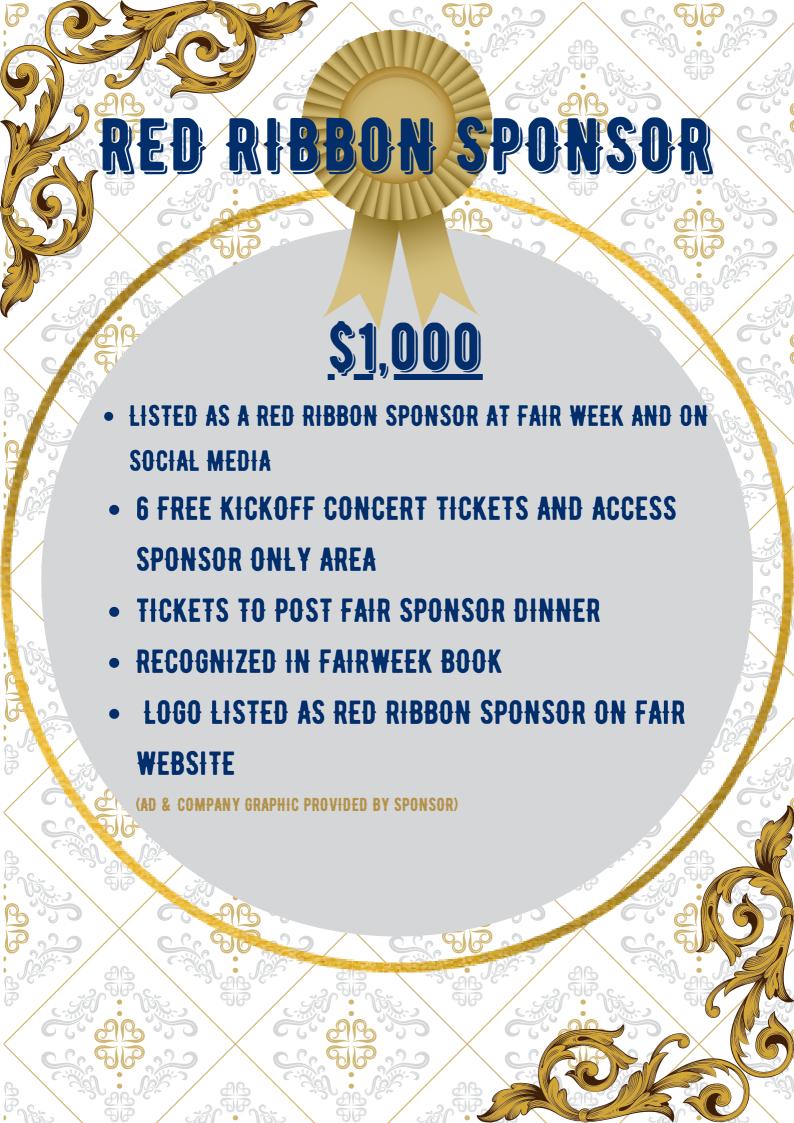

#### SPONSOR PACKAGES

\_\_GRAND CHAMPION SPONSOR \$5,000

\_\_RESERVE GRAND CHAMPION SPONSOR \$3,000

\_\_BLUE RIBBON SPONSOR \$2,000

\_\_RED RIBBON SPONSOR \$1,000

\_FRIEND OF THE FAIR SPONSOR \$500

**\_BUCKLE SPONSOR \$250** 