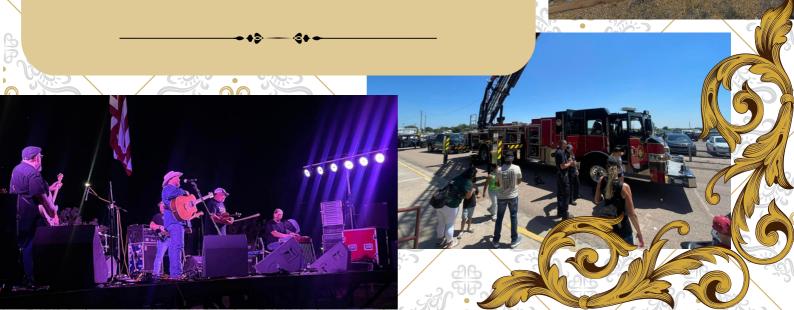

### COMMUNITY CARNIVAL

THE 2023 COMMUNITY CARNIVAL WAS AN AMAZING ADDITION TO THE FAIR, WHICH HAD RECORD ATTENDANCE FROM THE COMMUNITY. WE WOULD LOVE TO HAVE YOU PARTICIPATE IN 2024!

SPONSOR A CARNIVAL BOOTH BY TAKING IT OVER FOR THE DAY! USE THE BOOTH TO PROMOTE COMPANY AWARENESS AND SUPPORT YOUR COMMUNITY. OR YOU MAY PROVIDE A DONATION TO HELP PROVIDE PRIZES TO THE WINNERS OF THE GAMES!

PLEASE CONTACT THE FINNEY COUNTY FAIRBOARD IF YOU WOULD LIKE PARTICIPATE!