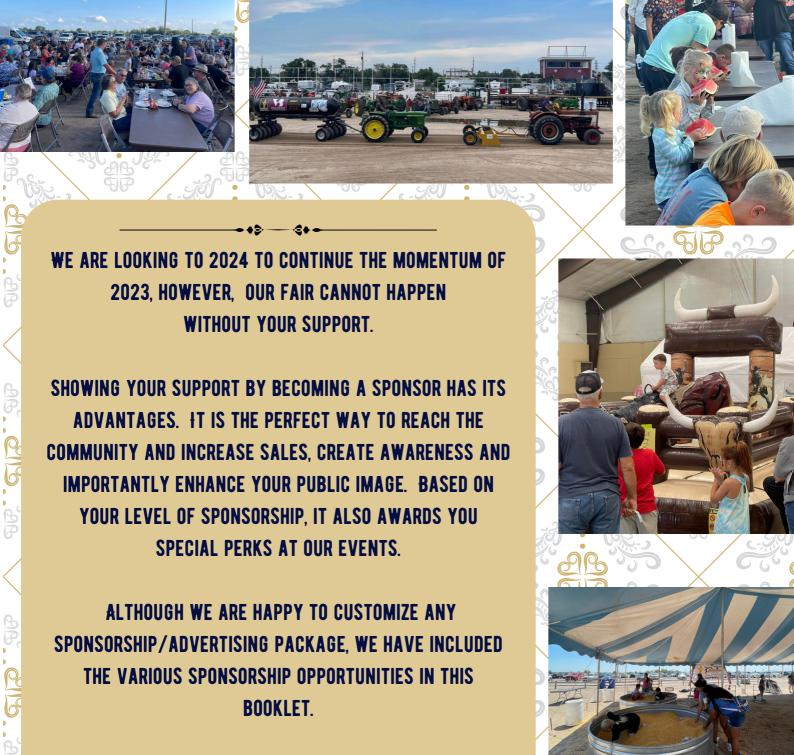

### COMMUNITY CARNIVAL

THE 2023 COMMUNITY CARNIVAL WAS AN AMAZING ADDITION TO THE FAIR, WHICH HAD RECORD ATTENDANCE FROM THE COMMUNITY. WE WOULD LOVE TO HAVE YOU PARTICIPATE IN 2024!

SPONSOR A CARNIVAL BOOTH BY TAKING IT OVER FOR THE DAY! USE THE BOOTH TO PROMOTE COMPANY AWARENESS AND SUPPORT YOUR COMMUNITY. OR YOU MAY PROVIDE A DONATION TO HELP PROVIDE PRIZES TO THE WINNERS OF THE GAMES!

PLEASE CONTACT THE FINNEY COUNTY FAIRBOARD IF YOU WOULD LIKE PARTICIPATE!